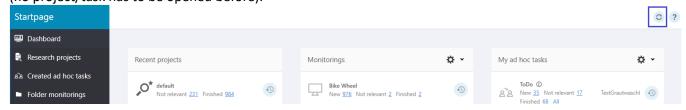

- The new CPC revision (CPC 2023.08) has been integrated.
- The refresh button in the dashboard is now also displayed directly after login. (no project/task has to be opened before).

- Filter F-Terms
  - o Layer selection "Themes" has been renamed to "View Point