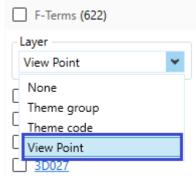

- The new CPC revision (CPC 2023.08) has been integrated.
- The refresh button in the dashboard is now also displayed directly after login. (no project/task has to be opened before).

- Filter F-Terms
  - o Layer selection "Themes" has been renamed to "View Point

o "Show additional code F-Terms" is now only shown with layer selection "None