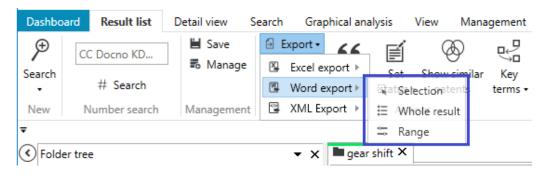

## **Improvements**

- With the Word export, a whole result or a selected range can now be exported. (as already in the Excel export).

The limit is a maximum of 1,000 documents per export. Certain options (description texts, claims, images) can only be exported with up to 100 documents.