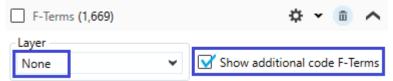

## Changes Version 23.8.0

## Contents

| Improvements | . 2 |
|--------------|-----|
| Bug fixes    | . 3 |



## **Improvements**

- With the Word export, a whole result or a selected range can now be exported. (as already in the Excel export).



The limit is a maximum of 1,000 documents per export. Certain options (description texts, claims, images) can only be exported with up to 100 documents.

- The new CPC revision (CPC 2023.08) has been integrated.
- The refresh button in the dashboard is now also displayed directly after login. (no project/task has to be opened before).



- Filter F-Terms
  - o Layer selection "Themes" has been renamed to "View Point



o "Show additional code F-Terms" is now only shown with layer selection "None





## **Bug fixes**

- If you try to login with a wrong username or password, an error message will be displayed again.
- If a user loses the current session, the correct prompt for password entry is now displayed again. (Compass no longer needs to be restarted).
- For some EP patents, the text formatting of the description texts (machine translations) was not recognized.



- Within the F-Term search, the sorting in the search assistant has been corrected.