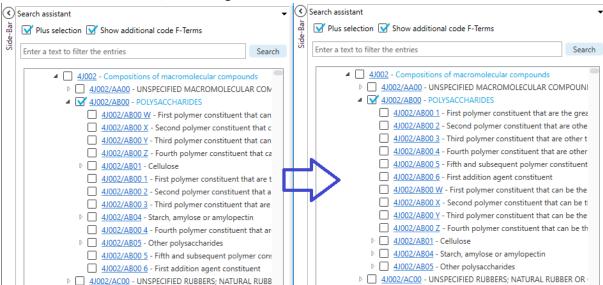

- Within the F-Term search, the sorting in the search assistant has been corrected.